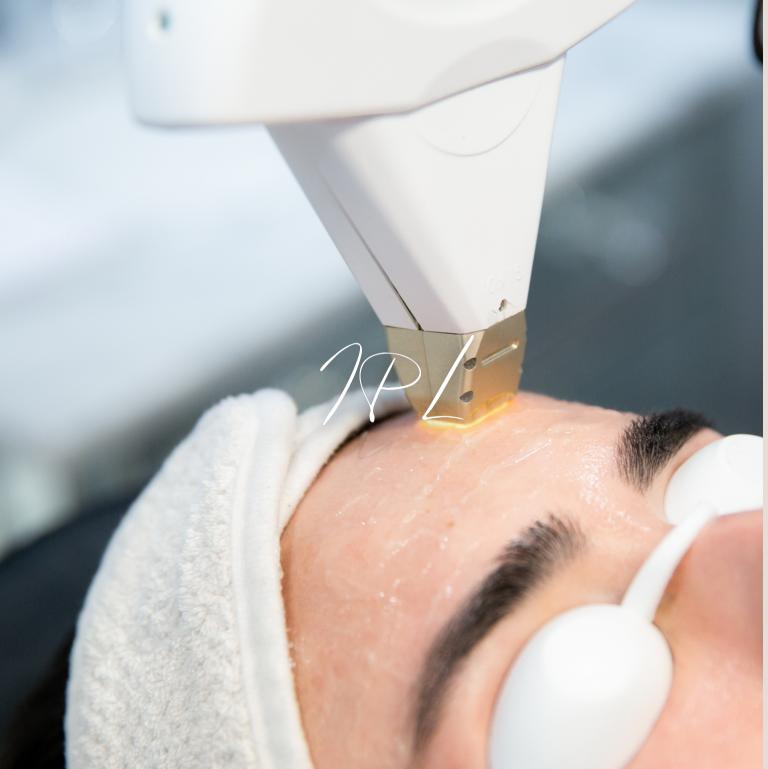

IPL PhotoFacial uses precise amounts of visible light (IPL is 'intense pulsed light') to effectively treat facial redness and improve sun-damaged skin. The light energy is absorbed by the damaged tissue resulting in a stimulation of the production of collagen.

# EXTEND IPL TREATMENT AREA

\$75 - Hands

\$169 - Neck

\$338 - Neck & Chest

\*Prices are subject to change without notice. All prices listed are in addition to monthly membership dues and already include any discounts DCM are eligible for. Some restrictions may apply. Cannot be combined with any other offer.

# TAKE IT TO THE NEXT LEVEL - UPGRADE YOUR TREATMENT

The IPL treatment on our diamond membership is the perfect monthly treatment but if you are looking to take your treatment to the next level consider upgrading to a more powerful laser treatment.