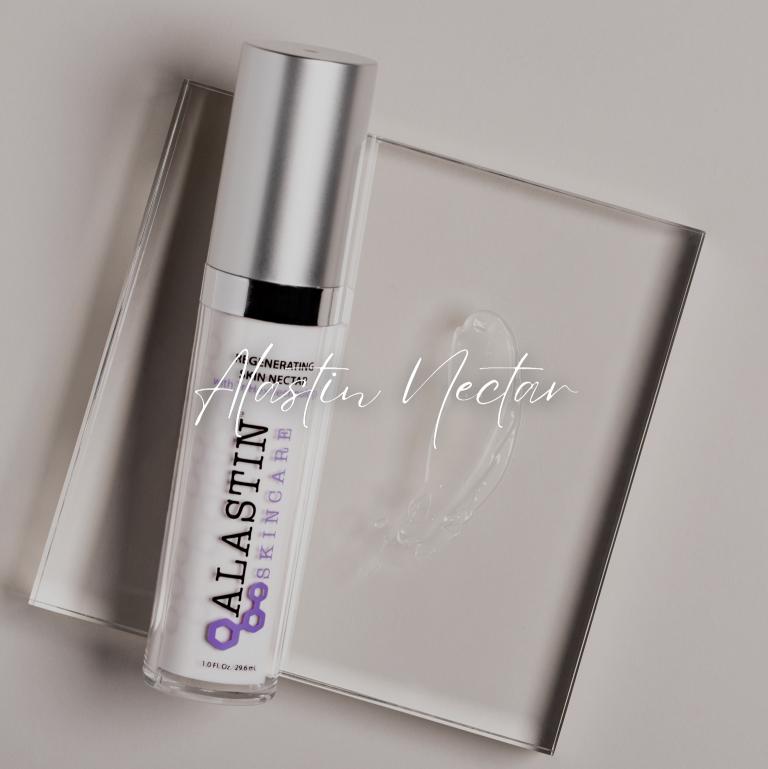

#### PURCHASE ALASTIN SKIN NECTAR AT 20% OFF

The biggest value of our 12-month Diamond Membership are the 3 SkinPen treatments [\$1,350 value] it includes. Microneedling helps uncover smoother, more radiant, younger-looking skin in as little as 1 treatment [best results seen with 3 - 5 annual treatments]. When paired with our Alastin Nectar we can enhance your results and decrease your downtime by helping strengthen your skin ahead of treatment with this medical grade scientifically proven skincare.

#### BENEFITS OF ALASTIN REGENERATING SKIN NECTAR

- Enhances cosmetic treatment results.
- Calms post-procedure skin and helps reduce recovery time with Arnica, Phytoene, Phytofluene, and Narigenin with Panthenyl Triacetate.
- Helps strengthen skin ahead of cosmetic treatments to improve the appearance of smoother, brighter, more youthful-looking skin afterward.
- Water-free, preservative-free, and bacteriostatic formulation.
- Includes TriHex Technology® to support the production of new, healthy elastin and collagen.