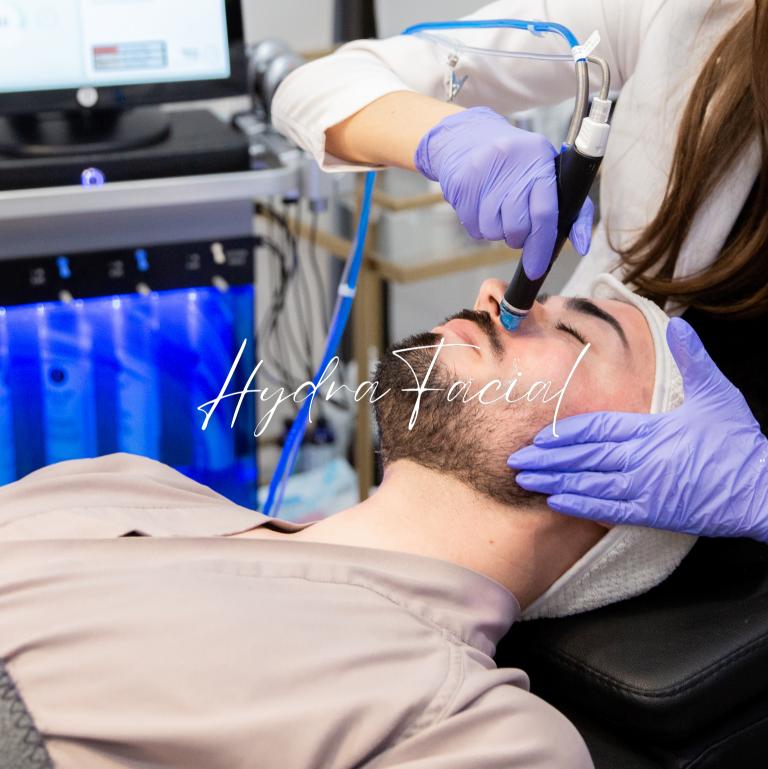

Hydra Facial

A HydraFacial is a non-invasive and multi-step facial treatment that combines several skincare techniques to cleanse, exfoliate, extract impurities, and hydrate the skin. This innovative facial is designed to improve the overall health and appearance of the skin.