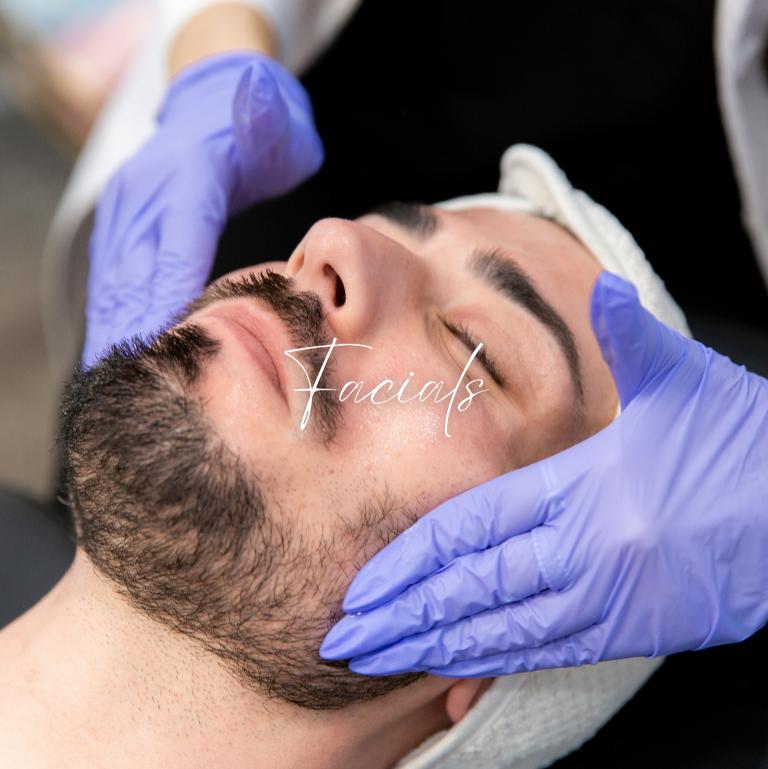

# Facials [Signature Facial, Acne Facial and Dermaplaning Facial]

Regular facials improve skin texture, reduce the appearance of fine lines. wrinkles, and acne scars, help reduce pore size, increase the effectiveness of your home care routine, deep cleanse pores to help prevent future breakouts, and, most importantly, promote relaxation.