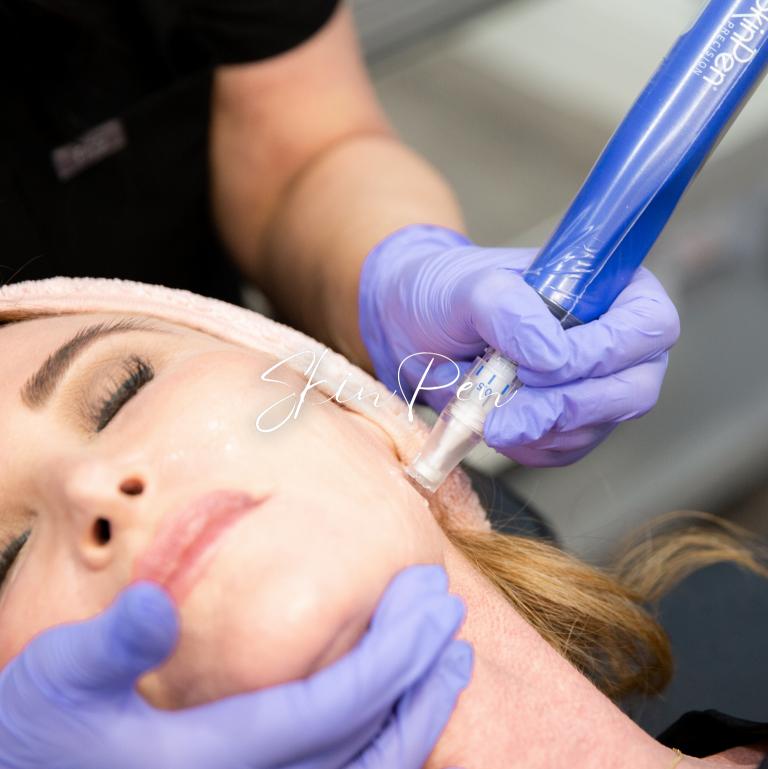

<sup>\*</sup>Prices are subject to change without notice. All prices listed are in addition to monthly membership dues. Some restrictions may apply. Cannot be combined with any other offer.

Skin Pen

SkinPen creates hundreds to thousands of "micro" skin punctures per second to stimulate the skin's natural wound healing process - inflammation, proliferation, and remodeling - to prompt tissue remodeling without causing scar tissue formation.

#### PURCHASE ALASTIN SKIN NECTAR AT 20% OFF

The biggest value of our 12-month Diamond Membership are the 3 SkinPen treatments [\$1,350 value] it includes. Microneedling helps uncover smoother, more radiant, younger-looking skin in as little as 1 treatment [best results seen with 3 - 5 annual treatments]. When paired with our Alastin Nectar we can enhance your results and decrease your downtime by helping strengthen your skin ahead of treatment with this medical grade scientifically proven skincare.