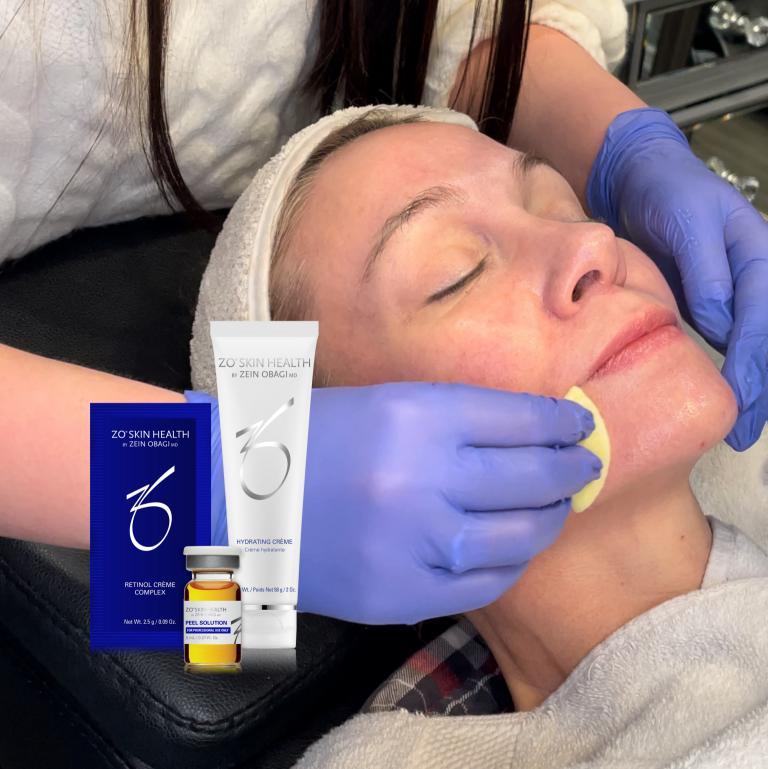

#### TAKE IT TO THE NEXT LEVEL - UPGRADE YOUR TREATMENT

The chemical peel on our diamond membership is the perfect monthly treatment with reduced downtime, but if you are looking to take your treatment to the next level consider upgrading to a more powerful chemical peel.

#### WHAT IS THE ZO 3 STEP PEEL?

ZO 3 Step Peel is an innovative, in-office treatment peel followed by an athome treatment to combat the signs of aging + skin discoloration. The treatments utilizes a blend of exfoliants, retinol and multi-action agents to help improve skin health and treat many signs of aging.