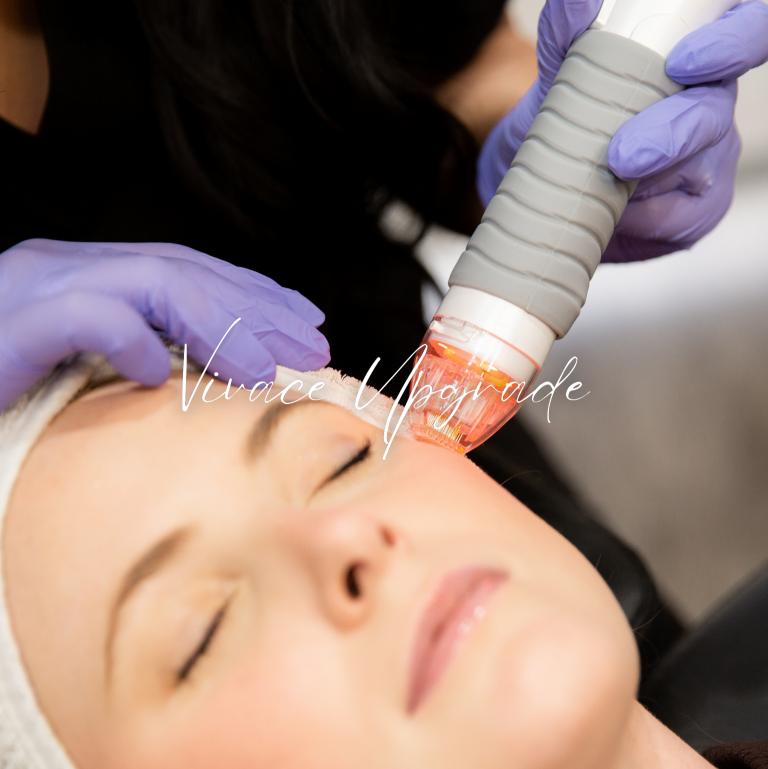

# TAKE IT TO THE NEXT LEVEL - UPGRADE YOUR TREATMENT

The microneedling treatment on our diamond membership is the perfect monthly treatment but if you are looking to take your treatment to the next level consider upgrading to a more powerful microneedling treatment - Vivace.

#### WHAT IS VIVACE?

Vivace combines microneedling and radiofrequency energy with a specialized treatment serum and cooling peptide mask to provide patients with superior, natural-looking results. It stimulates the natural production of collagen and is shown to be effective in alleviating facial wrinkles and fine lines.