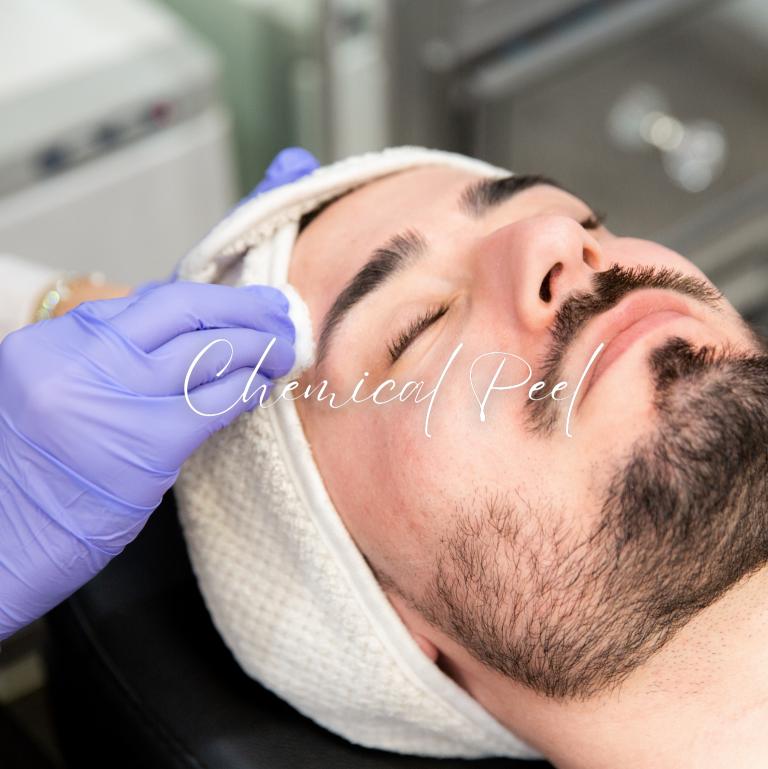

Chemical Peel

Our Diamond Member chemical peel is the perfect "Lunchtime" peel with no downtime. This peel sloughs away dead skin cells and superficial blemishes to reveal clear, fresh skin underneath. It also stimulates cell turnover for ongoing skin health. It can be performed as often as once a week.